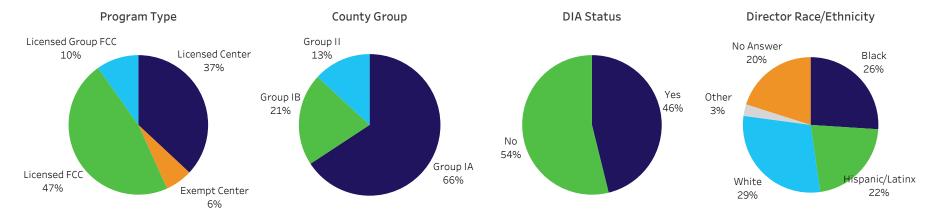

### Average and Range of Payments

| Program<br>Type       | Average<br>Payment | Minimum<br>Payment | Maximum<br>Payment |
|-----------------------|--------------------|--------------------|--------------------|
| Licensed<br>Center    | \$58,515.15        | \$4,696.00         | \$342,576.00       |
| Exempt<br>Center      | \$33,473.10        | \$2,809.00         | \$66,000.00        |
| Licensed FCC          | \$2,216.44         | \$455.00           | \$2,658.00         |
| Licensed<br>Group FCC | \$2,868.49         | \$1,035.00         | \$3,417.00         |