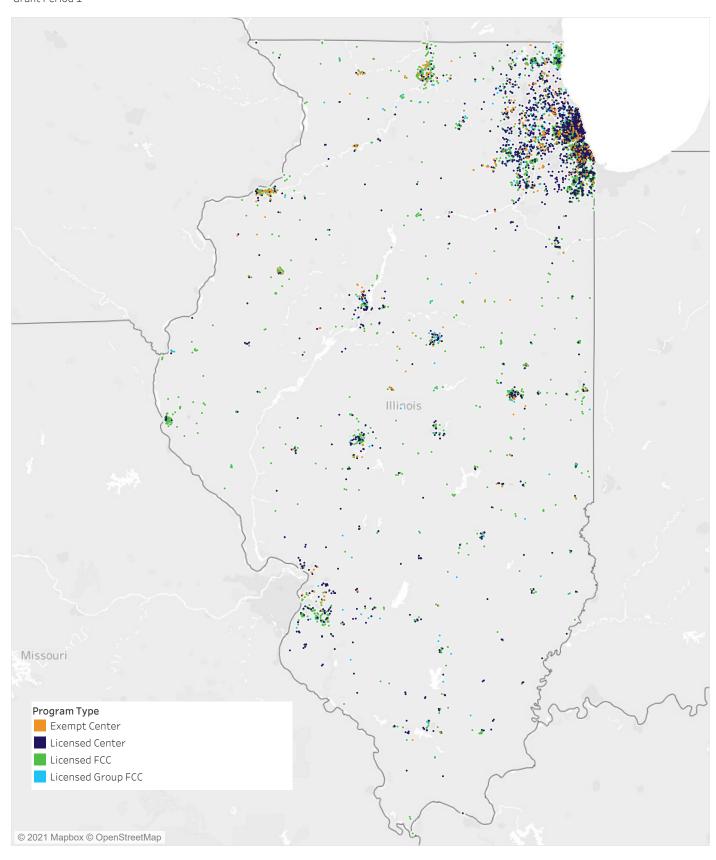

s) \$1.4M Direct Administrative Costs \$0.9M Remote Learning Costs for School Age Care \$0.5M Indirect Costs \$0.5M Equipment | \$0.4M Consultant Services \$0.3M

### Average and Range of Payments

| Program<br>Type       | Average<br>Payment | Minimum<br>Payment | Maximum<br>Payment |
|-----------------------|--------------------|--------------------|--------------------|
| Licensed<br>Center    | \$58,515.15        | \$4,696.00         | \$342,576.00       |
| Exempt<br>Center      | \$33,473.10        | \$2,809.00         | \$66,000.00        |
| Licensed FCC          | \$2,216.44         | \$455.00           | \$2,658.00         |
| Licensed<br>Group FCC | \$2,868.49         | \$1,035.00         | \$3,417.00         |

# **CCRG 2021 Grantee Locations**

**Grant Period**Grant Period 1